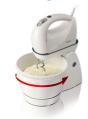

# Mixer with rotating bowl

Preparing delicious homemade cakes, pies and bread for your family has never been easier. This 350 W Philips stand and bowl mixer will do all the hard work for you, creating the perfect mixes in minutes. A truly handsfree kitchen helper.

#### Handsfree mixing

- Mixer stand
- 3 I rotating bowl

#### **Mixer stand**

Mixer stand

## 3 I rotating bowl

3 I rotating bowl