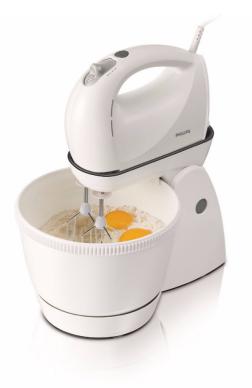

# Mixer with rotating bowl

Preparing delicious homemade cakes, pies and bread for your family has never been easier. This 350 W Philips stand and bowl mixer will do all the hard work for you, creating the perfect mixes in minutes. A truly handsfree kitchen helper.

#### Handsfree mixing

- Mixer stand
- 3 I rotating bowl

## 3 I rotating bowl

3 I rotating bowl