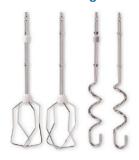

# **B**eaters and dough hooks

A pair of stainless steel beaters and dough hooks for your Philips Mixer so all your recipes are whipped/mixed and knead to perfection.

## Whips and mixes to perfection

· Beaters and dough hooks included