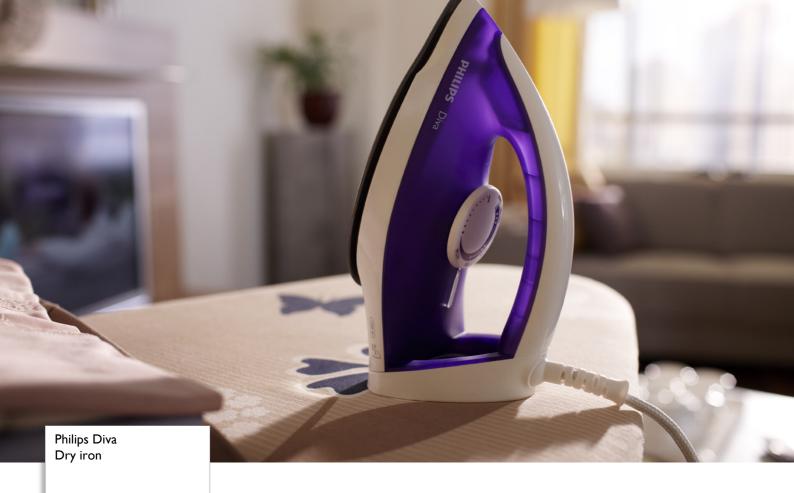

# Easy to use and Long lasting

Diva is the new Philips dry iron with the slim tip soleplate, which reaches easily in the trickiest places. Comfortable handle with texturing and large and easy temperature control make the iron easy to use.

#### **Comfortable ironing**

- Slim tip soleplate reaches easily in tricky areas
- Button groove speeds up ironing along buttons and seams
- · Comfortable handle with texturing for easy grip
- Cord winder for easy cord storage
- The light weight iron helps to iron with less effort

## Slim tip soleplate

The slim tip of the soleplate allows to reach easily in the most tricky areas, such as between the buttons, when making pleats and in the corners.