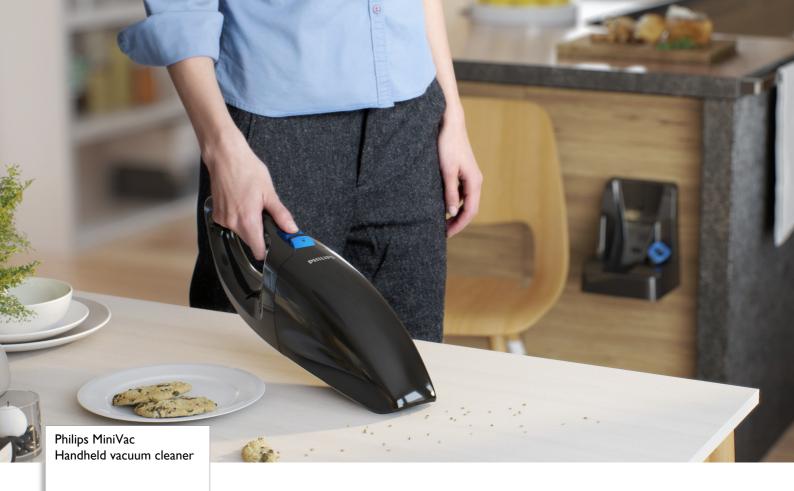

# Removes visible dust and dirt.

2-stage filtration technology for easy cleaning

Philips handheld vacuum cleaner makes daily cleaning fast and easy. It comes with rechargeable batteries for maximum mobility and the by-packed accessories allow you to clean delicate surfaces and reach the most difficult corners.

# Lightweight and easy to use

- Easy to empty dust container
- Lightweight to ensure maximum comfort
- Ergonomic handle design for easy grip

# Ergonomic handle design

The Philips handheld vacuum cleaner has a looped handle that ensures easy grip for maximum comfort during use.