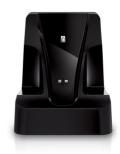

# **Charging Base**

The Philips handheld vacuum cleaner comes with a charging base that ensures your battery is always full and ready to use, whenever you need it. Not only that, it also provides you with a place to store it, together with all its accessories. So it is always at hand and ready to go.