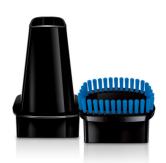

#### **Crevice and Brush Tools**

With the crevice and brush tools, you will be able to really clean everywhere. The soft brush attachment is gentle on delicate surfaces and the crevice tool lets you clean even those awkward, hard-to-reach places.