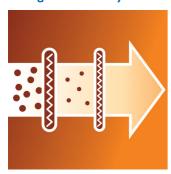

## **Optimal Cordless Performance**

- 2-stage filtration system for optimal cleaning results
- Cordless operation gives you 100% mobility
- NiMh battery for daily power usage

## 2-Stage Filtration System

The two stage filtration system ensures that, once inside, the dirt cannot escape again. The first filter blocks most of the dirt, while the second filter traps the finer dust particles.