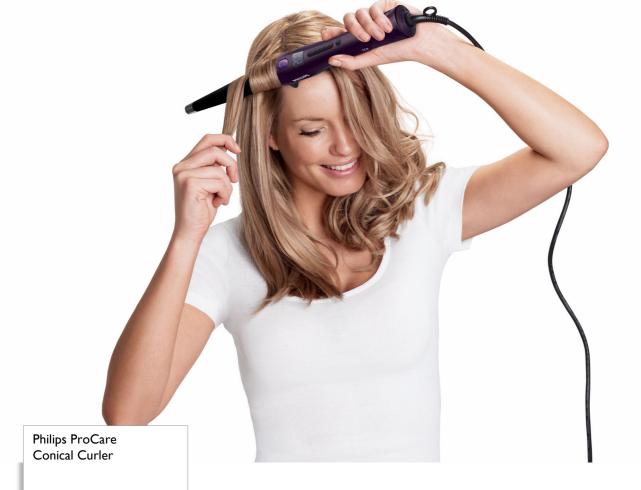

# Carefree styling for your healthy curls and waves

Would you like to create natural looking curls and waves, without worrying about damaging your hair or burning yourself while styling? Style your hair with peace of mind thanks to innovative Philips ProCare curler.

#### Beautiful curls with care

- Unique indicator will let you know when your curl is ready.
- Conical barrel 13-25mm.

#### **Conical barrel**

Conical barrel 13-25mm guarantees natural looking curls and waves.