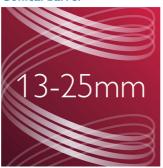

13-25mm barrel

#### Beautiful curls with care

- Unique indicator will let you know when your curl is ready.
- Conical barrel 13-25mm.

#### **Conical barrel**

Conical barrel 13-25mm guarantees natural looking curls and waves.