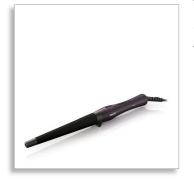

13-25mm barrel

#### Beautiful curls with care

- Unique indicator will let you know when your curl is ready.
- Conical barrel 13-25mm.

#### **Conical barrel**

Conical barrel 13-25mm guarantees natural looking curls and waves.