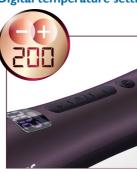

#### **Accurate control**

- $\bullet\,$  Digital temperature settings to suit your hair type.
- Ready to use indicator on LCD display.

#### Digital temperature settings

Integrated LCD-display with hair type indication allow you to choose the appropriate curling time for your hair type and prevent overheating.

### Ready to use indicator

Temperature symbol stop blinking when the curler is heated up and ready to use.