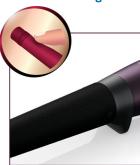

#### Safe styling

• Soft touch coating to avoid instant burns of hands and hair.

#### Soft touch coating

Soft touch barrel coating secures safe styling with no risk of instant burns. 96% of women say that "Soft touch coating ensures safe styling without risk of instant burns". Test conducted with 55 women.