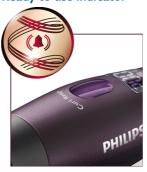

#### Beautiful curls with care

- Unique indicator will let you know when your curl is ready.
- Conical barrel 13-25mm.

## **Curl Ready Indicator**

Unique Curl Ready Indicator lets you know when your curl is ready by giving a "beep" signal. This innovative feature helps you get beautiful curls and waves and prevent hair overheating. Just choose one of three curling times depending on your hair type and press the button after having wrapped the hair around the barrel.