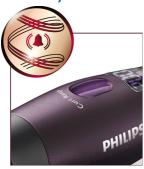

## **Curl Ready Indicator**

Unique Curl Ready Indicator lets you know when your curl is ready by giving a "beep" signal. This innovative feature helps you get beautiful curls and waves and prevent hair overheating. Just choose one of three curling times depending on your hair type and press the button after having wrapped the hair around the barrel.

#### Digital temperature settings

Integrated LCD-display with hair type indication allow you to choose the appropriate curling time for your hair type and prevent overheating.

### Ready to use indicator

Temperature symbol stop blinking when the curler is heated up and ready to use.