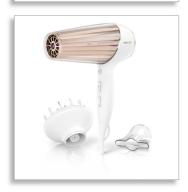

# MoistureProtect 2300W lonic

HP8280

#### **Accessories**

• Nozzle: Diffuser

Issue date 2014-02-27

Version: 2.0.1

© 2014 Koninklijke Philips N.V. All Rights reserved.

Specifications are subject to change without notice. Trademarks are the property of Koninklijke Philips N.V. or their respective owners.