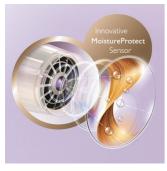

#### **MoistureProtect Technology**

• Perfect moisture protection with exclusive sensor

#### **MoistureProtect Sensor**

The MoistureProtect Sensor, measures the hair temperature and automatically switches down the temperature, once the hair is dry, protecting the hair from overheating.

#### **MoistureProtect Technology**

Uses infrared technology to diagnose your hair and adapts the temperature to preserve its natural hydration.