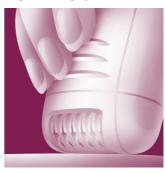

## **G**entle tweezing discs

This epilator has gentle tweezing discs to remove hairs as short as 0.5mm without pulling the skin.

## **Unique epilation discs**

Unique epilation discs remove hairs as short as 0.5mm.