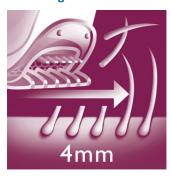

#### **Trimming comb**

Use the trimming comb on the shaving head to cut longer hairs before epilating or to trim your bikini area.