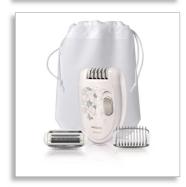

## **Accessories**

- · Shaving head for a smooth shave in sensitive areas
- Trimming comb to style the bikini area
- Convenient pouch for easy storage
- Cleaning brush to remove loose hairs from epilator discs

## **Shaving head**

Shaving head follows the contours of your bikini line and underarms for a closer shave.

#### **Trimming comb**

Use the trimming comb on the shaving head to cut longer hairs before epilating or to trim your bikini area.

#### **Convenient pouch**

Small pouch for easy storage.