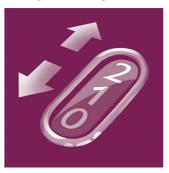

#### Two speed settings

Extra speed setting for thin hairs and difficult to reach areas