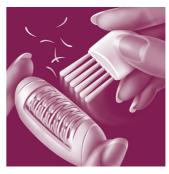

## **Cleaning Brush**

Small cleaning brush to remove loose hairs from the epilator discs.

## **Shaving head**

Shaving head follows the contours of your bikini line and underarms for a closer shave.

#### **Trimming comb**

Use the trimming comb on the shaving head to cut longer hairs before epilating or to trim your bikini area.