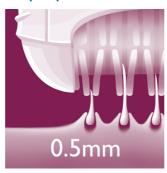

## **G**entle tweezing discs

This epilator has gentle tweezing discs to remove hairs as short as 0.5mm without pulling the skin.

## **Unique epilation discs**

Unique epilation discs remove hairs as short as 0.5mm.