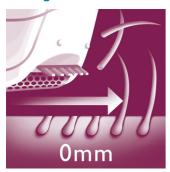

#### **Beautiful smooth skin**

- Gentle tweezing discs remove hairs without pulling the skin
- Remove hairs as short as 0.5mm

## **G**entle tweezing discs

This epilator has gentle tweezing discs to remove hairs as short as 0.5mm without pulling the skin.

## **Unique epilation discs**

Unique epilation discs remove hairs as short as 0.5mm.