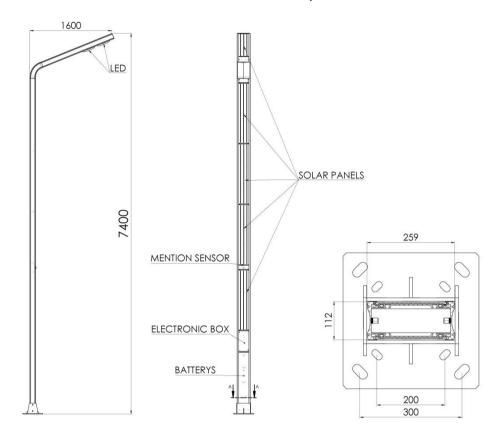

## **CURVE STREETLIGHT 7, 4 M**

## **Mechanical Data**

Measurements H 740 x L 26 x P 11 cm Light pole Anodized aluminum Installation Standard concrete blocks

**LEDs Light** 

Illuminant IP 67 LED module high efficiency 4000K CRI> 70%

Max. Power 37W /74W Up to 14 lx Typ. Illuminance Typ. Service life (50%) >50.000 hours Efficiency 105 lm/watt

Photovoltaic panels

Solar cells Glass / EVA / Monocrystalline Silicon

Installed solar power  $8 \times 37 = 296W$ 

Battery

Battery technology 3x LiFePO4 3.2V / 100 Ah, 960Wh

Installation In the pole or to be buried if pole temperature over 50°C

Lifetime > 2000 full cycles

Electronic board

Battery management Auto Balancing charging device

Solar charger included

**Smart functions** Programmable calendar, autonomous mode, smart energy saving

Communication between poles Via Zigbee, auto configuration in a pole group

Time and date management Automatic by GPS

Maintenance Via WIFI, by smartphone, touchpad or PC Motion sensor Microwaves (detection 7m)

Compliance

Mechanics EN 40

Temperature range From -10° C to 55° C Certification CE1166