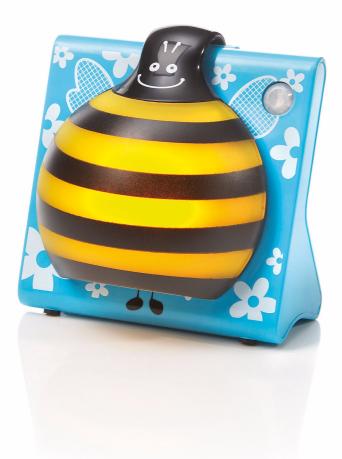

Philips LUMIGOS GuideLight Bee

69112/34/86

# Guide your way without disturbing others

The GuideLight is a portable LED lamp with a soft glow that is bright enough to guide pople in the dark. It is ideal for use at night when you only need light for orientation. A motion sensor automatically turns it on when needed.

# **Ambiance light effect**

· Romantic soft glow of constant light in elegant design

# Light effect

• Orientation light for dark areas

# Design and finishing • Material: synthetics

- · Color: yellow