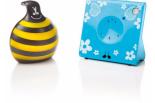

Philips LUMIGOS GuideLight Bee

69112/34/86

# Guide your way without disturbing others

The GuideLight is a portable LED lamp with a soft glow that is bright enough to guide pople in the dark. It is ideal for use at night when you only need light for orientation. A motion sensor automatically turns it on when needed.