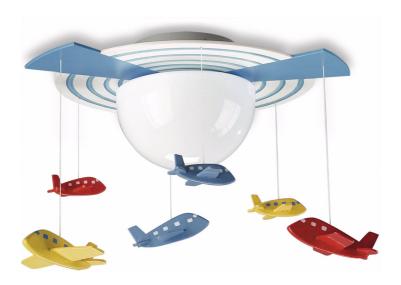

# Fun spaces with light and color

Light that sparks your child's imagination and creativity

Capturing the dynamism of airplanes in flight, this ceiling light sparks the imagination of any child. Made from environmentally ethical and child safe materials it further safeguards your child's safety and future.

# Lasting enjoyment

- Wooden decorative embellishment
- Fun, unique designs that are close to the heart

#### **Decorative trims**

Wooden decorative embellishment

# Timeless design

Fun, unique designs that are close to the heart

Issue date 2013-12-30

Version: 2.0.1

Specifications are subject to change without notice. Trademarks are the property of Koninklijke Philips N.V. or their respective owners.