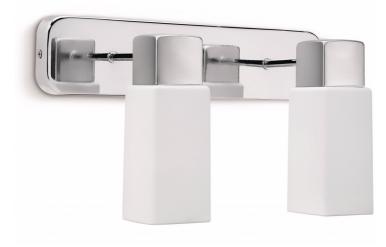

#### Spot light 32045 chrome

# • Material: metal

· Color: chrome

### **Product dimensions & weight**

- Height: 18.3 cm
- Length: 32 cm
- Width: 16.7 cm • Net weight: 1.500 kg