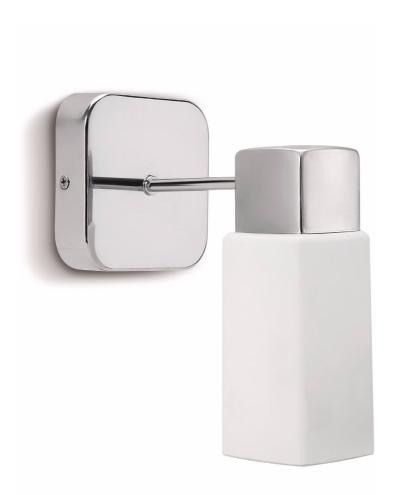

Philips myBathroom
Spot light

32044
chrome

32044/11/66

# Design and finishing

Material: metalColor: chrome

### Product dimensions & weight

Height: 19.6 cmLength: 10 cmWidth: 16.7 cmNet weight: 0.730 kg