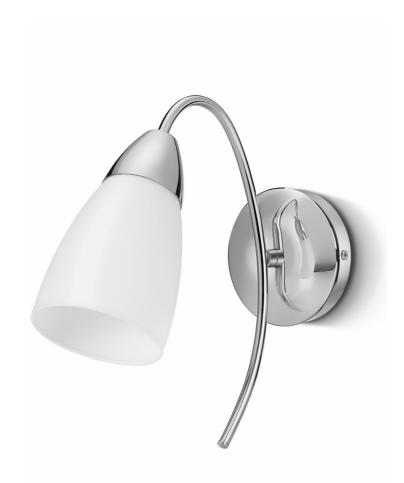

Philips myBathroom
Spot light

32035
chrome

myBathroom

32035/11/66

# Design and finishing

- Material: metal
- · Color: chrome

### **Product dimensions & weight**

Height: 24.1 cmLength: 10 cmWidth: 22.7 cm