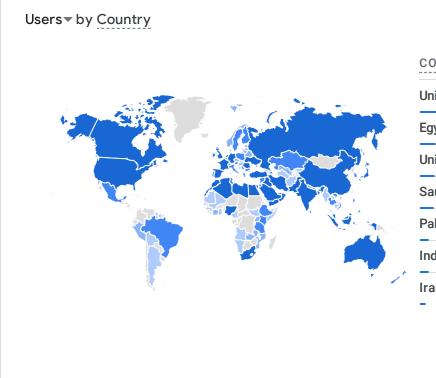

## HOW ARE ACTIVE USERS TRENDING?

|                      | ⊘ ▼              |
|----------------------|------------------|
| COUNTRY              | USERS            |
| United Arab Emirates | 3.2K             |
| Egypt                | 324              |
| United States        | 294              |
| Saudi Arabia         | 280              |
| Pakistan             | 175              |
| India                | 165              |
| lran<br>-            | 95               |
|                      | View countries 🚽 |