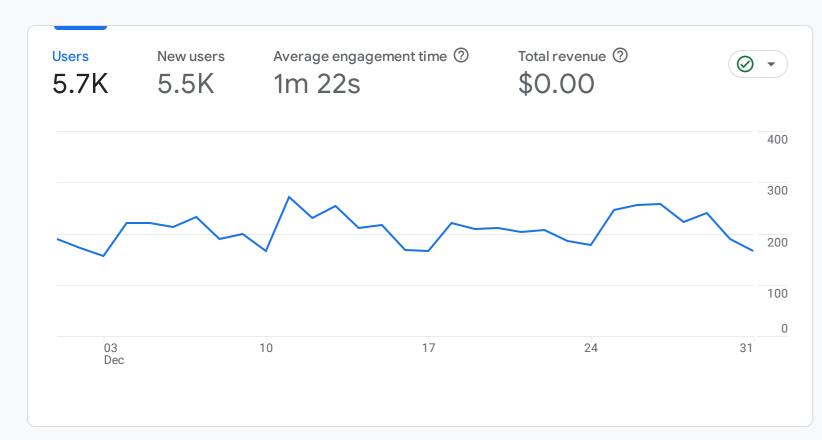

## HOW ARE ACTIVE USERS TRENDING?

|                      | ⊘ ▼              |
|----------------------|------------------|
| COUNTRY              | USERS            |
| United Arab Emirates | 3.2K             |
| Egypt                | 324              |
| United States        | 294              |
| Saudi Arabia         | 280              |
| Pakistan             | 175              |
| India                | 165              |
| lran<br>-            | 95               |
|                      | View countries 🚽 |