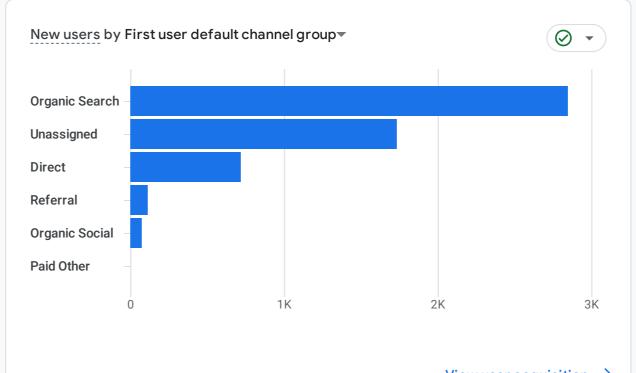

## Reports snapshot

WHERE DO YOUR NEW USERS COME FROM?

## WHAT ARE YOUR TOP CAMPAIGNS?

| Sessions - by<br>Session default channel group - | Ø •      |
|--------------------------------------------------|----------|
| SESSION DEFAULT CHANN                            | SESSIONS |
| Organic Search                                   | 4.7K     |
| Unassigned                                       | 2K       |
| Direct                                           | 1.2K     |
| Referral                                         | 209      |
| Organic Social                                   | 80       |
| Paid Other                                       | 1        |

View user acquisition  $\rightarrow$ 

HOW WELL DO YOU RETAIN YOUR USERS?