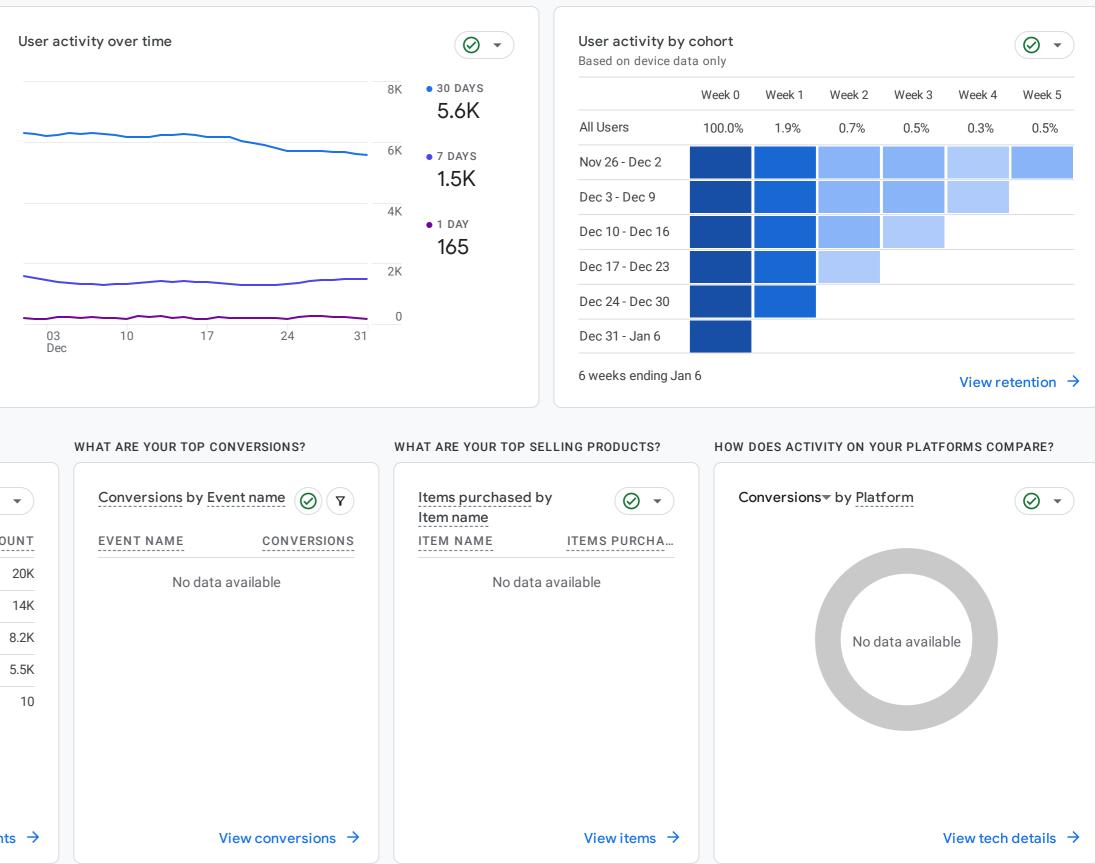

WHAT ARE YOUR TOP EVENTS?

| Event count by Ever | nt name ⊘ 🔹               |
|---------------------|---------------------------|
| VENT NAME           | EVENT COUNT               |
| age_view            | 20К                       |
| user_engagement     | 14K                       |
| session_start       | 8.2K                      |
| îrst_visit          | 5.5K                      |
| timing_complete     | 10                        |
|                     |                           |
|                     |                           |
|                     |                           |
|                     | View events $\rightarrow$ |