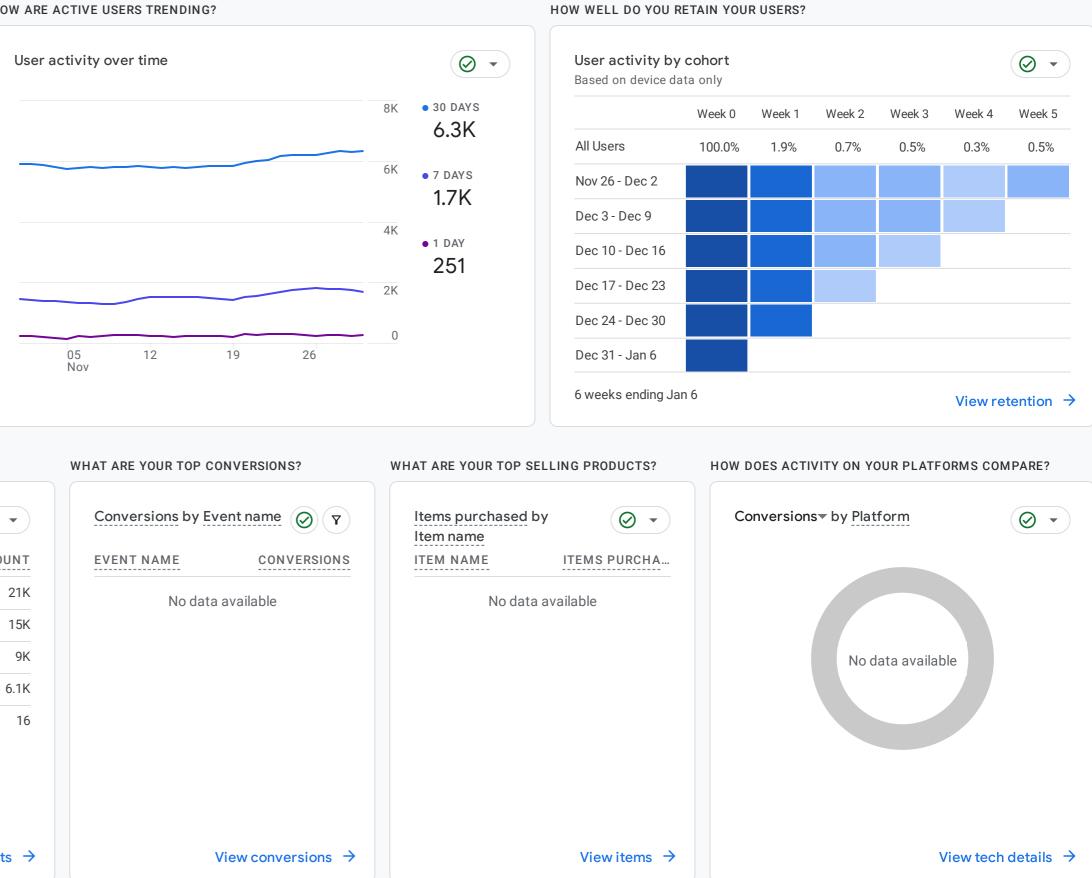

## HOW ARE ACTIVE USERS TRENDING?

WHICH PAGES AND SCREENS GET THE MOST VIEWS?

| Views by Page title and screen class | Ø •   |
|--------------------------------------|-------|
| PAGE TITLE AND SCREEN CLASS          | VIEWS |
| AL GHANDI ELECTRONICS                | 21K   |
| الكندي للإلكتر ونيات                 | 3     |
| अल गांधी इलेक्ट्रॉनिक्स              | 1     |
| 阿甘地电子                                | 1     |

WHAT ARE YOUR TOP EVENTS?

View countries  $\rightarrow$ 

| EVENT NAME      | EVENT COUNT               | EVENT NAME     |
|-----------------|---------------------------|----------------|
| page_view       | 21K                       | No data availa |
| user_engagement | 15K                       |                |
| session_start   | 9К                        |                |
| first_visit     | 6.1K                      |                |
| timing_complete | 16                        |                |
|                 |                           |                |
|                 |                           |                |
|                 |                           |                |
|                 | View events $\rightarrow$ | Viewo          |

View pages and screens  $\rightarrow$ 