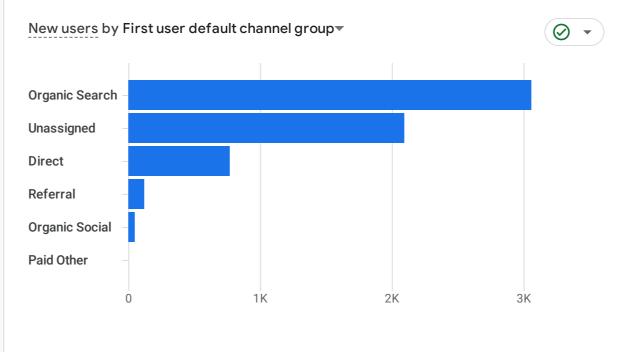

## Reports snapshot

WHERE DO YOUR NEW USERS COME FROM?

## WHAT ARE YOUR TOP CAMPAIGNS?

| Sessions▼ by<br>Session default channel group▼ | Ø •      |
|------------------------------------------------|----------|
| SESSION DEFAULT CHANN                          | SESSIONS |
| Organic Search                                 | 5K       |
| Unassigned                                     | 2.5K     |
| Direct                                         | 1.3K     |
| Referral                                       | 173      |
| Organic Social                                 | 52       |
| Paid Other                                     | 1        |