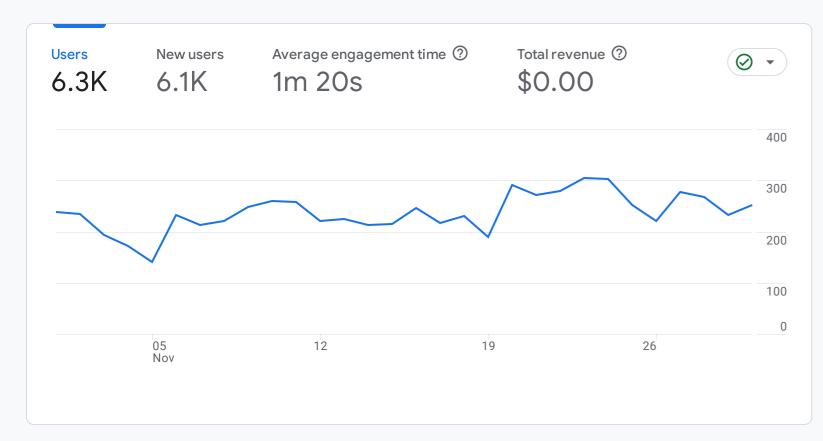

Al Ghandi Electronics ... Analytics Al Ghandi Electronics - GA4

A All Users Add comparison +

## Reports snapshot



WHERE DO YOUR NEW USERS COME FROM?



## Users - by Country

|                      | <ul><li>✓ •</li></ul> |  |
|----------------------|-----------------------|--|
| COUNTRY              | USERS                 |  |
| United Arab Emirates | 3.6K                  |  |
| Saudi Arabia         | 316                   |  |
| United States        | 295                   |  |
| Pakistan             | 232                   |  |
| India                | 217                   |  |
| Egypt                | 206                   |  |
| Iraq                 | 109                   |  |

## HOW ARE ACTIVE USERS TRENDING?



WHICH PAGES AND SCREENS GET THE MOST VIEWS?

| Views by Page title and screen class | Ø •   |
|--------------------------------------|-------|
| PAGE TITLE AND SCREEN CLASS